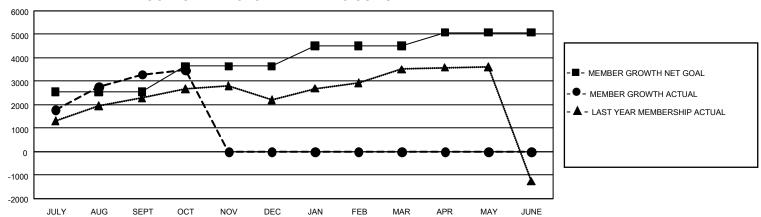

## GMT Constitutional Area 5 - M, Group F

REPORT DOES NOT INCLUDE CLUBS IN UNDISTRICTED AREAS.

| Clubs                 |               |           |               | Members               |                           |                         |                                                    |
|-----------------------|---------------|-----------|---------------|-----------------------|---------------------------|-------------------------|----------------------------------------------------|
| RESULTS FOR 2022-2023 |               |           |               | RESULTS FOR 2022-2023 |                           |                         |                                                    |
| QUARTER               | NEW CLUB GOAL | NEW CLUBS | DROPPED CLUBS | QUARTER N             | MEMBER GROWTH NET<br>GOAL | MEMBER GROWTH<br>ACTUAL | DROPPED MEMBERS<br>ACTUAL (including<br>transfers) |
| JULY/AUG/SEPT         | 57            | 10        | 8             | JULY/AUG/SEP          | T 2540                    | 4,533                   | 896                                                |
| OCT/NOV/DEC           | 39            | 1         | 1             | OCT/NOV/DEC           | 1100                      | 336                     | 112                                                |
| JAN/FEB/MAR           | 9             | 0         | 0             | JAN/FEB/MAR           | 864                       | 0                       | 0                                                  |
| APR/MAY/JUNE          | 6             | 0         | 0             | APR/MAY/JUNE          | 573                       | 0                       | 0                                                  |

## GOALS AND ACTUAL MEMBERS CUMULATIVE

| DROPPED CLUBS: 9 |       | 814 CLUBS OF 1,112 ADDED 1<br>OR MORE NEW MEMBERS | GENDER DISTRIBUTION                 |                 |  |
|------------------|-------|---------------------------------------------------|-------------------------------------|-----------------|--|
|                  |       |                                                   | MALE                                | 27,769 (66.09%) |  |
|                  |       |                                                   | FEMALE                              | 14,233 (33.87%) |  |
| DROPPED MEMBERS  |       |                                                   | NON BINARY                          | 0 (0.00%)       |  |
| DECEASED         | 28    |                                                   | PREFER NOT TO ANSWER                | 15 (0.04%)      |  |
| CLUB CANCELLED   | 0     |                                                   | TOTAL FAMILY UNIT MEMBERS           | 7,113           |  |
| OTHER            | 980   | CLICK HERE FOR                                    |                                     |                 |  |
| TOTAL            | 1,008 | CUMULATIVE MEMBERSHIP DATA                        | FAMILY MEMBERS PAYING HALF DUES 4,2 |                 |  |