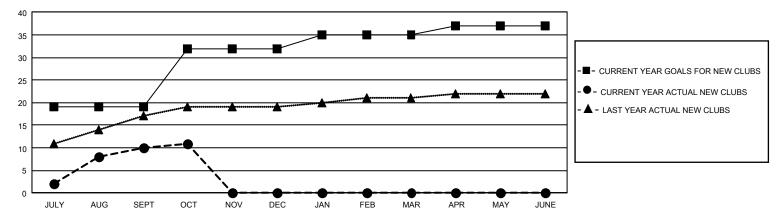

## GMT Constitutional Area 5 - M, Group F

REPORT DOES NOT INCLUDE CLUBS IN UNDISTRICTED AREAS.

| Clubs                 |               |           |               | Members               |                           |                         |                                                    |
|-----------------------|---------------|-----------|---------------|-----------------------|---------------------------|-------------------------|----------------------------------------------------|
| RESULTS FOR 2022-2023 |               |           |               | RESULTS FOR 2022-2023 |                           |                         |                                                    |
| QUARTER               | NEW CLUB GOAL | NEW CLUBS | DROPPED CLUBS | QUARTER N             | MEMBER GROWTH NET<br>GOAL | MEMBER GROWTH<br>ACTUAL | DROPPED MEMBERS<br>ACTUAL (including<br>transfers) |
| JULY/AUG/SEPT         | 57            | 10        | 8             | JULY/AUG/SEP          | T 2540                    | 4,533                   | 896                                                |
| OCT/NOV/DEC           | 39            | 1         | 1             | OCT/NOV/DEC           | 1100                      | 336                     | 112                                                |
| JAN/FEB/MAR           | 9             | 0         | 0             | JAN/FEB/MAR           | 864                       | 0                       | 0                                                  |
| APR/MAY/JUNE          | 6             | 0         | 0             | APR/MAY/JUNE          | 573                       | 0                       | 0                                                  |

## GOALS AND ACTUAL NEW CLUBS CUMULATIVE